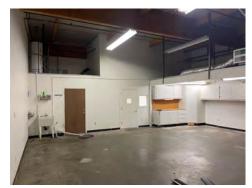

### 1,800± Sq. Ft. Office w/ Warehouse Space

#### 10 N. East Street, Suite 203, Woodland, CA

Zoned Light Industrial/Office Use
Located in Professional Business Condo Complex
Large Open Office Space with Restroom
Open Warehouse with 10' x 10' Roll-up Door
13' Clear Height in Warehouse
Security Cameras on Premises
Includes Water, Sewer & Garbage
Monument Signage