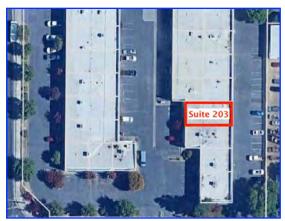

## 1,800± Sq. Ft. Office w/ Warehouse Space 10 N. East Street, Suite 203 • Woodland, CA

\*Drawing Not To Scale