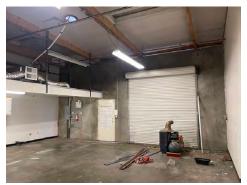

### 1,800± Sq. Ft. Office w/ Warehouse Space

#### 10 N. East Street, Suite 203, Woodland, CA

Zoned Light Industrial/Office Use
Located in Professional Business Condo Complex
Large Open Office Space with Restroom
Open Warehouse with 10' x 10' Roll-up Door
13' Clear Height in Warehouse
Security Cameras on Premises
Includes Water, Sewer & Garbage
Monument Signage