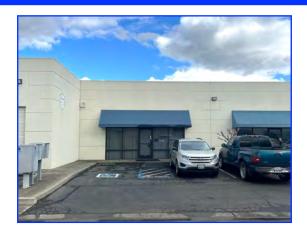

### FOR LEASE

### 1,800± Sq. Ft. Office w/ Warehouse Space

#### 10 N. East Street, Suite 203, Woodland, CA

Zoned Light Industrial/Office Use
Located in Professional Business Condo Complex
Large Open Office Space with Restroom
Open Warehouse with 10' x 10' Roll-up Door
13' Clear Height in Warehouse
Security Cameras on Premises
Includes Water, Sewer & Garbage
Monument Signage