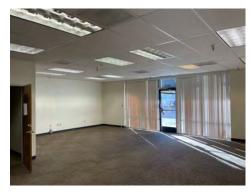

### 1,800± Sq. Ft. Office w/ Warehouse Space

#### 10 N. East Street, Suite 203, Woodland, CA

Zoned Light Industrial/Office Use
Located in Professional Business Condo Complex
Large Open Office Space with Restroom
Open Warehouse with 10' x 10' Roll-up Door
13' Clear Height in Warehouse
Security Cameras on Premises
Includes Water, Sewer & Garbage
Monument Signage