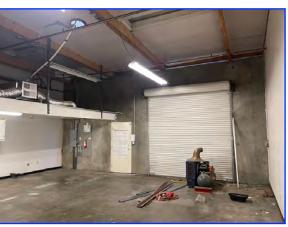

#### 10 N. East Street, Suite 203, Woodland, CA

Zoned Light Industrial/Office Use
Located in Professional Business Condo Complex
Large Open Office Space with Restroom
Open Warehouse with 10' x 10' Roll-up Door
13' Clear Height in Warehouse
Security Cameras on Premises
Includes Water, Sewer & Garbage
Monument Signage