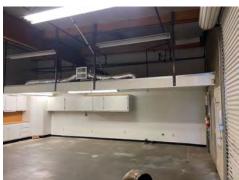

### 1,800± Sq. Ft. Office w/ Warehouse Space

#### 10 N. East Street, Suite 203, Woodland, CA

Zoned Light Industrial/Office Use
Located in Professional Business Condo Complex
Large Open Office Space with Restroom
Open Warehouse with 10' x 10' Roll-up Door
13' Clear Height in Warehouse
Security Cameras on Premises
Includes Water, Sewer & Garbage
Monument Signage