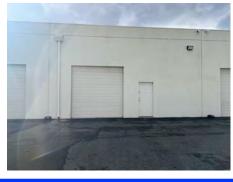

### 1,800± Sq. Ft. Office w/ Warehouse Space

#### 10 N. East Street, Suite 203, Woodland, CA

Zoned Light Industrial/Office Use
Located in Professional Business Condo Complex
Large Open Office Space with Restroom
Open Warehouse with 10' x 10' Roll-up Door
13' Clear Height in Warehouse
Security Cameras on Premises
Includes Water, Sewer & Garbage
Monument Signage