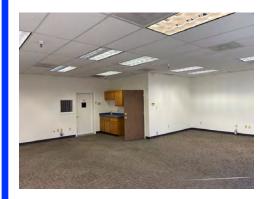

### 1,800± Sq. Ft. Office w/ Warehouse Space

#### 10 N. East Street, Suite 203, Woodland, CA

Zoned Light Industrial/Office Use
Located in Professional Business Condo Complex
Large Open Office Space with Restroom
Open Warehouse with 10' x 10' Roll-up Door
13' Clear Height in Warehouse
Security Cameras on Premises
Includes Water, Sewer & Garbage
Monument Signage