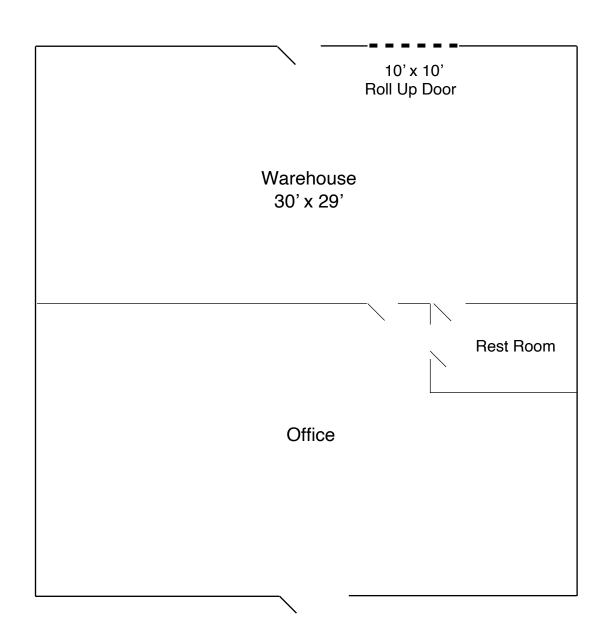

## 1,800± Sq. Ft. Office w/ Warehouse Space 10 N. East Street, Suite 203 • Woodland, CA

\*Drawing Not To Scale