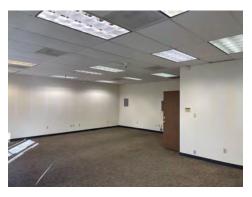

### 1,800± Sq. Ft. Office w/ Warehouse Space

#### 10 N. East Street, Suite 203, Woodland, CA

Zoned Light Industrial/Office Use
Located in Professional Business Condo Complex
Large Open Office Space with Restroom
Open Warehouse with 10' x 10' Roll-up Door
13' Clear Height in Warehouse
Security Cameras on Premises
Includes Water, Sewer & Garbage
Monument Signage