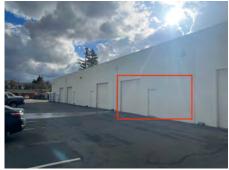

### 1,800± Sq. Ft. Office w/ Warehouse Space

#### 10 N. East Street, Suite 203, Woodland, CA

Zoned Light Industrial/Office Use
Located in Professional Business Condo Complex
Large Open Office Space with Restroom
Open Warehouse with 10' x 10' Roll-up Door
13' Clear Height in Warehouse
Security Cameras on Premises
Includes Water, Sewer & Garbage
Monument Signage