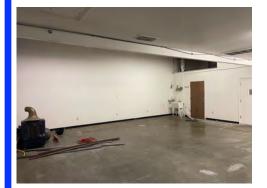

### 1,800± Sq. Ft. Office w/ Warehouse Space

#### 10 N. East Street, Suite 203, Woodland, CA

Zoned Light Industrial/Office Use
Located in Professional Business Condo Complex
Large Open Office Space with Restroom
Open Warehouse with 10' x 10' Roll-up Door
13' Clear Height in Warehouse
Security Cameras on Premises
Includes Water, Sewer & Garbage
Monument Signage