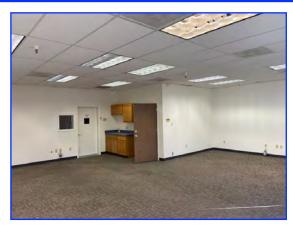

### FOR LEASE

### 1,800± Sq. Ft. Office w/ Warehouse Space









#### 10 N. East Street, Suite 203, Woodland, CA

Zoned Light Industrial/Office Use
Located in Professional Business Condo Complex
Large Open Office Space with Restroom
Open Warehouse with 10' x 10' Roll-up Door
13' Clear Height in Warehouse
Security Cameras on Premises
Includes Water, Sewer & Garbage
Monument Signage

Lease Rate: \$1,800/Month

#### SHEFFIELD-SALLING PROPERTIES

REAL ESTATE SALES, LEASING & PROPERTY MANAGEMENT

20 N. East Street, Suite 101, Woodland, CA 95776

Phone: (530) 666-5485

Website: www.Sheffield-RealEstate.com

E-Mail: sallingproperties@kathysallingrealtor.com

Listing Agent: CalBRE: Phone: Bryan Sheffield, Agent 02065645 (530) 219-0281

E-Mail:

bsheffield100@gmail.com

The information contained herein has been obtained from sources we deem reliable. We ca