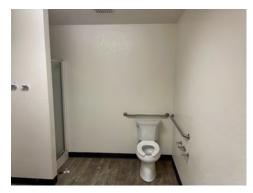

#### 10 N. East Street, Suite 203, Woodland, CA

Zoned Light Industrial/Office Use
Located in Professional Business Condo Complex
Large Open Office Space with Restroom
Open Warehouse with 10' x 10' Roll-up Door
13' Clear Height in Warehouse
Security Cameras on Premises
Includes Water, Sewer & Garbage
Monument Signage