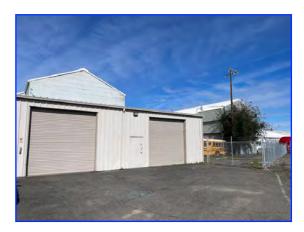

# FOR LEASE 1,505± Sq. Ft. Warehouse With Yard

## 108 North East Street, Woodland, CA

CMU East Zoning
Small Fenced Yard
Two 12' x 12' Roll Up Doors
12 Foot Clear Height
Rent Includes Water/Sewer, Garbage
& PG&E Up To \$100.00 of Use

**Lease Rate: \$3,000.00/Month** 