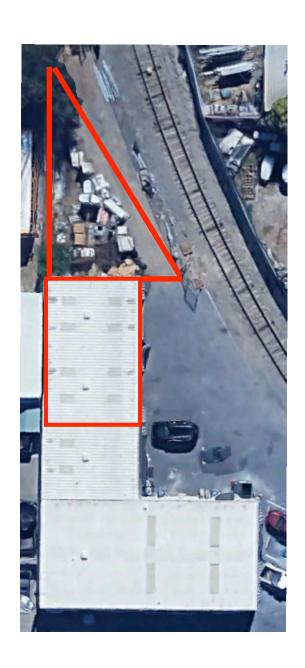

## 1,505± Sq. Ft. Warehouse With Yard 108 N. East Street • Woodland, CA

## 1,505± Sq. Ft. Warehouse With Yard 108 N. East Street • Woodland, CA

Warehouse 29'5" x 51'

\*Drawing Not To Scale