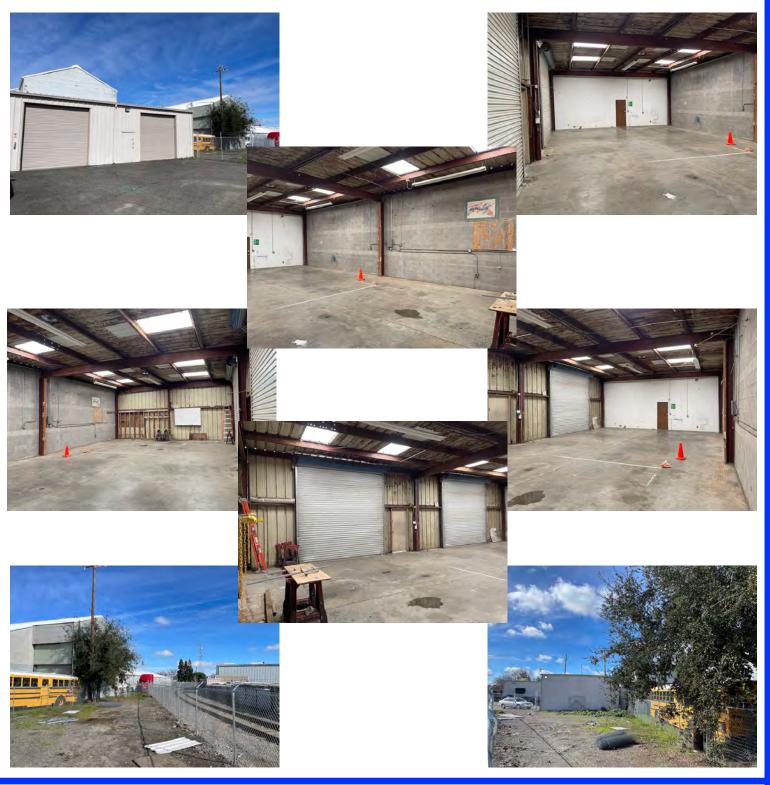

## 1,505± Sq. Ft. Warehouse With Yard 108 N. East Street • Woodland, CA

Warehouse 29'5" x 51'

\*Drawing Not To Scale