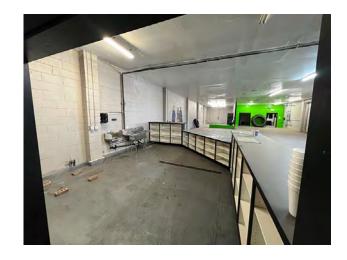

# FOR LEASE 3,843± Sq. Ft. Office / Retail Space

## 175 W. Main Street, Suite B, Woodland, CA

Prior Use Was A Gym
Before That A Brewery
This Large Space Has Many Possibilities
Private Restrooms
PG&E, Water/Sewer and Waste Management Included in Rent
Monument Signage

# 3,843± Sq. Ft. Office / Retail Space 175 W. Main Street, Suite B • Woodland, CA