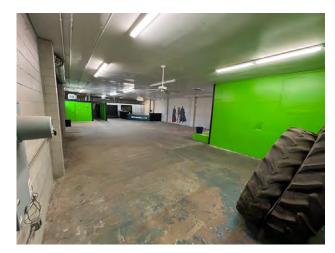

# FOR LEASE 3,843± Sq. Ft. Office / Retail Space

## 175 W. Main Street, Suite B, Woodland, CA

Prior Use Was A Gym
Before That A Brewery
This Large Space Has Many Possibilities
Private Restrooms
PG&E, Water/Sewer and Waste Management Included in Rent
Monument Signage

# 3,843± Sq. Ft. Office / Retail Space 175 W. Main Street, Suite B • Woodland, CA