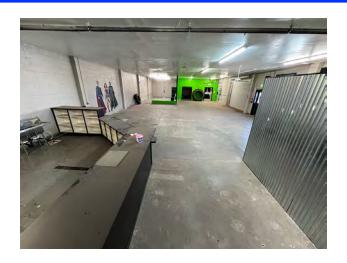

# FOR LEASE 3,843± Sq. Ft. Office / Retail Space

## 175 W. Main Street, Suite B, Woodland, CA

Prior Use Was A Gym
Before That A Brewery
This Large Space Has Many Possibilities
Private Restrooms
PG&E, Water/Sewer and Waste Management Included in Rent
Monument Signage

# 3,843± Sq. Ft. Office / Retail Space 175 W. Main Street, Suite B • Woodland, CA