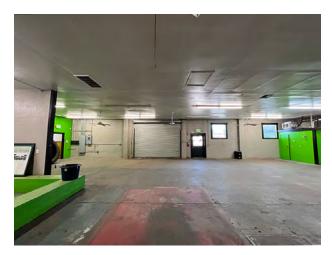

# FOR LEASE 3,843± Sq. Ft. Office / Retail Space

## 175 W. Main Street, Suite B, Woodland, CA

Prior Use Was A Gym
Before That A Brewery
This Large Space Has Many Possibilities
Private Restrooms
PG&E, Water/Sewer and Waste Management Included in Rent
Monument Signage

# 3,843± Sq. Ft. Office / Retail Space 175 W. Main Street, Suite B • Woodland, CA