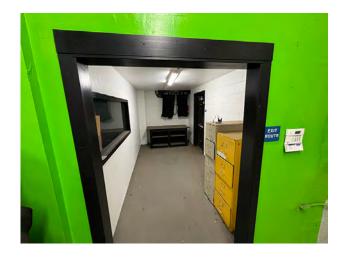

# FOR LEASE 3,843± Sq. Ft. Office / Retail Space

## 175 W. Main Street, Suite B, Woodland, CA

Prior Use Was A Gym
Before That A Brewery
This Large Space Has Many Possibilities
Private Restrooms
PG&E, Water/Sewer and Waste Management Included in Rent
Monument Signage

# 3,843± Sq. Ft. Office / Retail Space 175 W. Main Street, Suite B • Woodland, CA