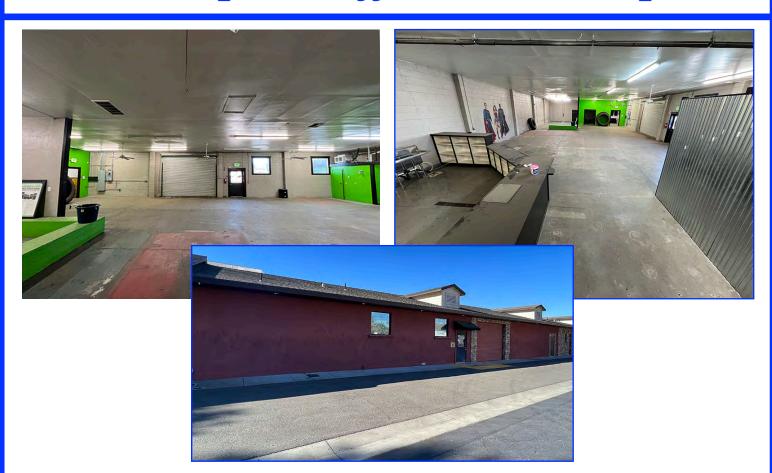

# FOR LEASE 3,843± Sq. Ft. Office / Retail Space

## 175 W. Main Street, Suite B, Woodland, CA

Prior Use Was A Gym
Before That A Brewery
This Large Space Has Many Possibilities
Private Restrooms
PG&E, Water/Sewer and Waste Management Included in Rent
Monument Signage

# 3,843± Sq. Ft. Office / Retail Space 175 W. Main Street, Suite B • Woodland, CA