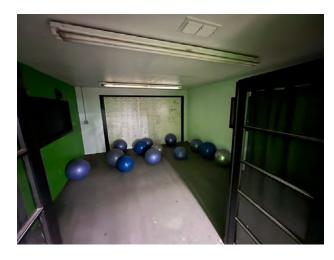

# FOR LEASE 3,843± Sq. Ft. Office / Retail Space

## 175 W. Main Street, Suite B, Woodland, CA

Prior Use Was A Gym
Before That A Brewery
This Large Space Has Many Possibilities
Private Restrooms
PG&E, Water/Sewer and Waste Management Included in Rent
Monument Signage

# 3,843± Sq. Ft. Office / Retail Space 175 W. Main Street, Suite B • Woodland, CA