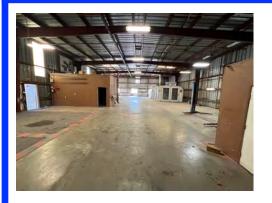

H, Woodland, CA

Warehouse Shop With Paint Booth Two Units =  $8,000 \pm SF$  Total Fire Sprinkler Throughout Shop Storage or Break Room Private Office and Bath Room Car Lift

Parking Lot for DesignatedTenant Parking

**Lease Rate: \$6,000.00/Month** 

The information contained herein has been obtained from sources we deem reliable. We cannot, however, assume responsibility for its accuracy.

REAL ESTATE SALES, LEASING & PROPERTY MANAGEMENT

20 N. East Street, Suite 101, Woodland, CA 95776

Phone: (530) 666-5485

Website: www.Sheffield-RealEstate.com

E-Mail: sallingproperties@kathysallingrealtor.com

Listing Agent: Bryan Sheffield, Agent CalBRE: 02065645 Phone:

(530) 219-0281

E-Mail:

bsheffield100@gmail.com

## 8,000± Sq. Ft. Auto Body Shop 801 East Street, Suite G & H • Woodland, CA

























### SHEFFIELD-SALLING PROPERTIES

REAL ESTATE SALES, LEASING & PROPERTY MANAGEMENT

20 N. East Street, Suite 101, Woodland, CA 95776 Phone: (530) 666-5485

Website: www.Sheffield-RealEstate.com

The information contained herein has been obtained from sources we deem reliable. We cannot, however, assume responsibility for its accuracy.

E-Mail: sallingproperties@kathysallingrealtor.com

Listing Agent: CalBRE: Phone: E-Mail:

**Bryan Sheffield, Agent** 02065645 (530) 219-0281

bsheffield100@gmail.com

## 8,000± Sq. Ft. Auto Body Shop 801 East Street, Suite G & H • Woodland, CA



Tenant Parking in Front of Shop 103' x 48'

EAST STREET



Additional Parking Not to Block Driveway 103' x 26'

\*Drawing Not To Scale

#### SHEFFIELD-SALLING PROPERTIES

REAL ESTATE SALES, L