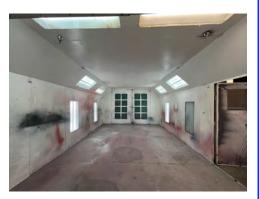

## 8,000± Sq. Ft. Auto Body Shop 801 East Street, Suite G & H • Woodland, CA

Tenant Parking in Front of Shop 103' x 48'

EAST STREET

Additional Parking Not to Block Driveway 103' x 26'

\*Drawing Not To Scale