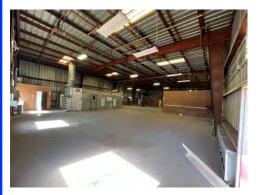

# FOR LEASE $8,000 \pm Sq.$ Ft. Auto Body Shop

### 801 East Street, Suite G & H, Woodland, CA

Warehouse Shop With Paint Booth Two Units =  $8,000 \pm SF$  Total Fire Sprinkler Throughout Shop Storage or Break Room Private Office and Bath Room Car Lift