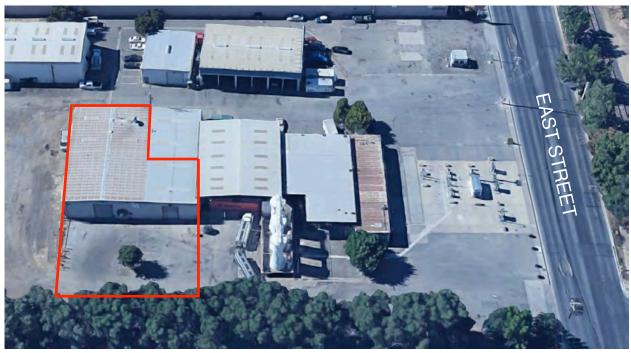

## 8,000± Sq. Ft. Auto Body Shop 801 East Street, Suite G & H • Woodland, CA

Tenant Parking in Front of Shop 103' x 48'

EAST STREET

Additional Parking Not to Block Driveway 103' x 26'

\*Drawing Not To Scale