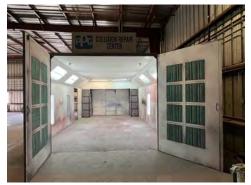

and, CA

Warehouse Shop With Paint Booth Two Units =  $8,000 \pm SF$  Total Fire Sprinkler Throughout Shop Storage or Break Room Private Office and Bath Room Car Lift

Parking Lot for DesignatedTenant Parking

**Lease Rate: \$6,000.00/Month** 

The information contained herein has been obtained from sources we deem reliable. We cannot, however, assume responsibility for its accuracy.

REAL ESTATE SALES, LEASING & PROPERTY MANAGEMENT

20 N. East Street, Suite 101, Woodland, CA 95776

Phone: (530) 666-5485

Website: www.Sheffield-RealEstate.com

E-Mail: sallingproperties@kathysallingrealtor.com

Listing Agent: Bryan Sheffield, Agent CalBRE: 02065645 Phone:

(530) 219-0281

E-Mail:

bsheffield100@gmail.com

## 8,000± Sq. Ft. Auto Body Shop 801 East Street, Suite G & H • Woodland, CA

























### SHEFFIELD-SALLING PROPERTIES

REAL ESTATE SALES, LEASING & PROPERTY MANAGEMENT

20 N. East Street, Suite 101, Woodland, CA 95776 Phone: (530) 666-5485

Website: www.Sheffield-RealEstate.com

The information contained herein has been obtained from sources we deem reliable. We cannot, however, assume responsibility for its accuracy.

E-Mail: sallingproperties@kathysallingrealtor.com

Listing Agent: CalBRE: Phone: E-Mail:

**Bryan Sheffield, Agent** 02065645 (530) 219-0281

bsheffield100@gmail.com

## 8,000± Sq. Ft. Auto Body Shop 801 East Street, Suite G & H • Woodland, CA



Tenant Parking in Front of Shop 103' x 48'

EAST STREET



Additional Parking Not to Block Driveway 103' x 26'

\*Drawing Not To Scale

#### SHEFFIELD-SALLING PROPERTIES

REAL ESTATE SALES, LEASING &