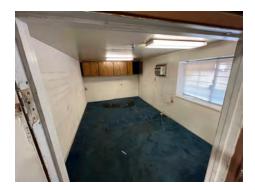

# FOR LEASE $8,000 \pm Sq.$ Ft. Auto Body Shop

### 801 East Street, Suite G & H, Woodland, CA

Warehouse Shop With Paint Booth Two Units =  $8,000 \pm SF$  Total Fire Sprinkler Throughout Shop Storage or Break Room Private Office and Bath Room Car Lift