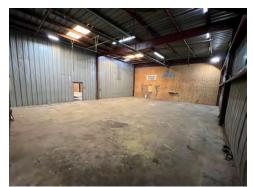

# FOR LEASE $8,000 \pm Sq.$ Ft. Auto Body Shop

### 801 East Street, Suite G & H, Woodland, CA

Warehouse Shop With Paint Booth Two Units =  $8,000 \pm SF$  Total Fire Sprinkler Throughout Shop Storage or Break Room Private Office and Bath Room Car Lift

## 8,000± Sq. Ft. Auto Body Shop 801 East Street, Suite G & H • Woodland, CA