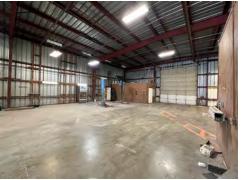

## 8,000± Sq. Ft. Auto Body Shop 801 East Street, Suite G & H • Woodland, CA

Tenant Parking in Front of Shop 103' x 48'

EAST STREET

Additional Parking Not to Block Driveway 103' x 26'

\*Drawing Not To Scale