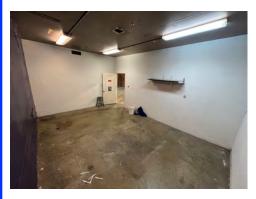

### 801 East Street, Suite G & H, Woodland, CA

Warehouse Shop With Paint Booth Two Units =  $8,000 \pm SF$  Total Fire Sprinkler Throughout Shop Storage or Break Room Private Office and Bath Room Car Lift