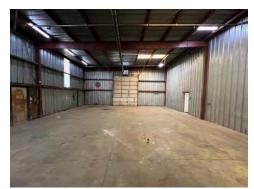

# FOR LEASE $8,000 \pm Sq.$ Ft. Auto Body Shop

### 801 East Street, Suite G & H, Woodland, CA

Warehouse Shop With Paint Booth Two Units =  $8,000 \pm SF$  Total Fire Sprinkler Throughout Shop Storage or Break Room Private Office and Bath Room Car Lift

## 8,000± Sq. Ft. Auto Body Shop 801 East Street, Suite G & H • Woodland, CA