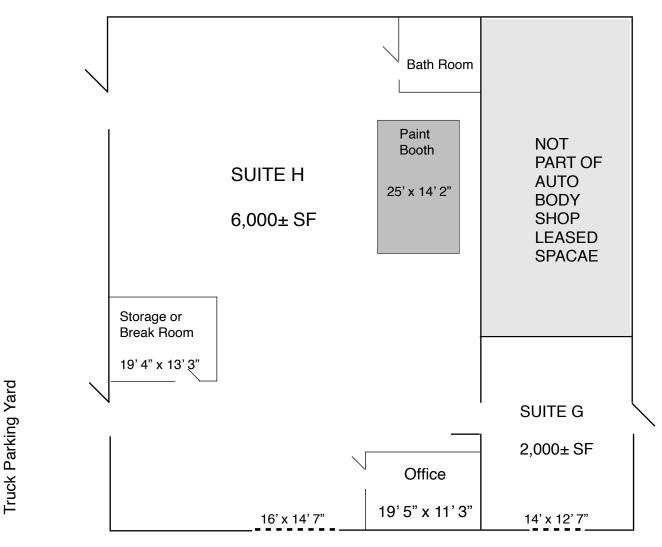

## 8,000± Sq. Ft. Auto Body Shop 801 East Street, Suite G & H • Woodland, CA

### 801 East Street, Suite G & H, Woodland, CA

Warehouse Shop With Paint Booth Two Units =  $8,000 \pm SF$  Total Fire Sprinkler Throughout Shop Storage or Break Room Private Office and Bath Room Car Lift