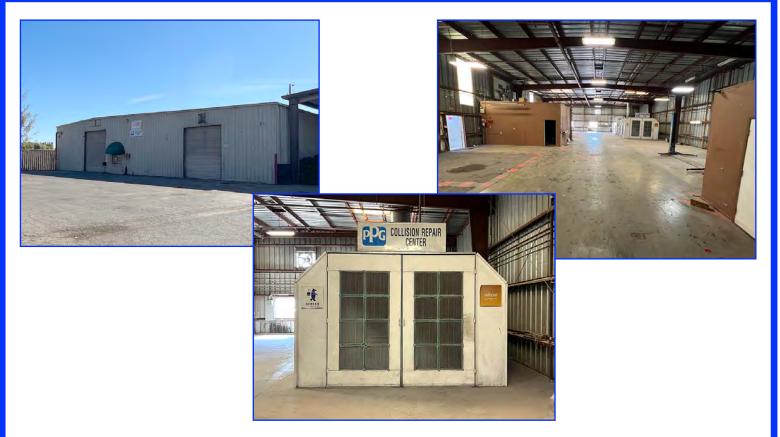

# FOR LEASE $8,000 \pm Sq.$ Ft. Auto Body Shop

### 801 East Street, Suite G & H, Woodland, CA

Warehouse Shop With Paint Booth Two Units =  $8,000 \pm SF$  Total Fire Sprinkler Throughout Shop Storage or Break Room Private Office and Bath Room Car Lift

Parking Lot for DesignatedTenant Parking

**Lease Rate: \$6,000.00/Month** 

The information contained herein has been obtained from sources we deem reliable. We cannot, however, assume responsibility for its accuracy.