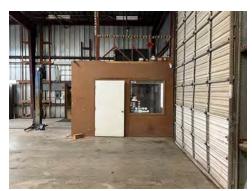

### 801 East Street, Suite G & H, Woodland, CA

Warehouse Shop With Paint Booth Two Units =  $8,000 \pm SF$  Total Fire Sprinkler Throughout Shop Storage or Break Room Private Office and Bath Room Car Lift