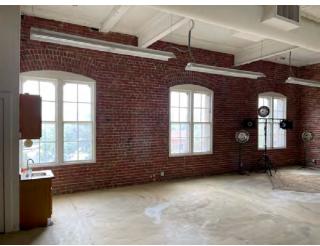

# FOR LEASE 1,745± Sq. Ft. Office Space

### 1059 Court Street, Suites 201-203, Woodland, CA

Upstairs Office Suites of Second Floor in Historic Global Mill Building Second Floor Consist of 3 Connecting Offices Easy walking distance to Yolo County Superior Courthouse & Yolo County Offices Easy access to/from I-5 & Hwy 113 Water/Sewer and Garbage Included in Rent

## 1,745± Sq. Ft. Office Space 1059 Court Street, Suites 201-203 • Woodland, CA