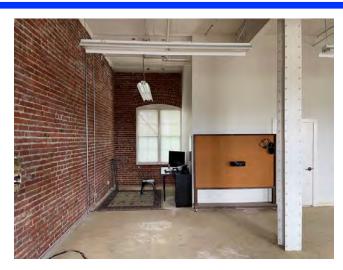

# FOR LEASE 1,745± Sq. Ft. Office Space

### 1059 Court Street, Suites 201-203, Woodland, CA

Upstairs Office Suites of Second Floor in Historic Global Mill Building Second Floor Consist of 3 Connecting Offices Easy walking distance to Yolo County Superior Courthouse & Yolo County Offices Easy access to/from I-5 & Hwy 113 Water/Sewer and Garbage Included in Rent

## 1,745± Sq. Ft. Office Space 1059 Court Street, Suites 201-203 • Woodland, CA