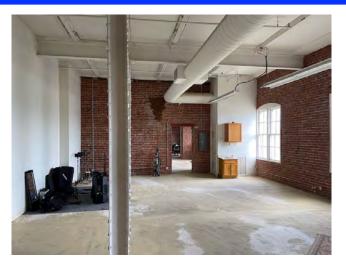

### 1059 Court Street, Suites 201-203, Woodland, CA

Upstairs Office Suites of Second Floor in Historic Global Mill Building Second Floor Consist of 3 Connecting Offices Easy walking distance to Yolo County Superior Courthouse & Yolo County Offices Easy access to/from I-5 & Hwy 113 Water/Sewer and Garbage Included in Rent

## 1,745± Sq. Ft. Office Space 1059 Court Street, Suites 201-203 • Woodland, CA