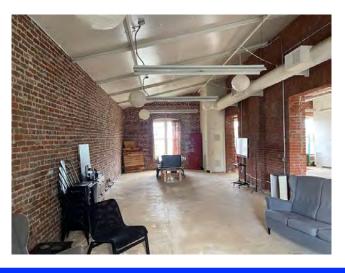

### 1059 Court Street, Suites 201-203, Woodland, CA

Upstairs Office Suites of Second Floor in Historic Global Mill Building Second Floor Consist of 3 Connecting Offices Easy walking distance to Yolo County Superior Courthouse & Yolo County Offices Easy access to/from I-5 & Hwy 113 Water/Sewer and Garbage Included in Rent

## 1,745± Sq. Ft. Office Space 1059 Court Street, Suites 201-203 • Woodland, CA