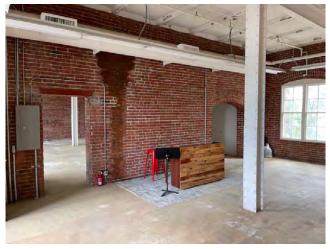

### 1059 Court Street, Suites 201-203, Woodland, CA

Upstairs Office Suites of Second Floor in Historic Global Mill Building Second Floor Consist of 3 Connecting Offices Easy walking distance to Yolo County Superior Courthouse & Yolo County Offices Easy access to/from I-5 & Hwy 113 Water/Sewer and Garbage Included in Rent

## 1,745± Sq. Ft. Office Space 1059 Court Street, Suites 201-203 • Woodland, CA