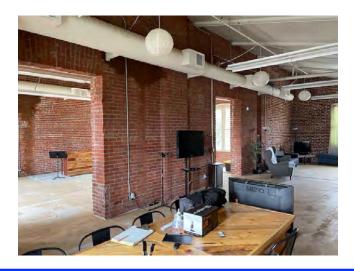

# FOR LEASE 1,745± Sq. Ft. Office Space

### 1059 Court Street, Suites 201-203, Woodland, CA

Upstairs Office Suites of Second Floor in Historic Global Mill Building Second Floor Consist of 3 Connecting Offices Easy walking distance to Yolo County Superior Courthouse & Yolo County Offices Easy access to/from I-5 & Hwy 113 Water/Sewer and Garbage Included in Rent

## 1,745± Sq. Ft. Office Space 1059 Court Street, Suites 201-203 • Woodland, CA