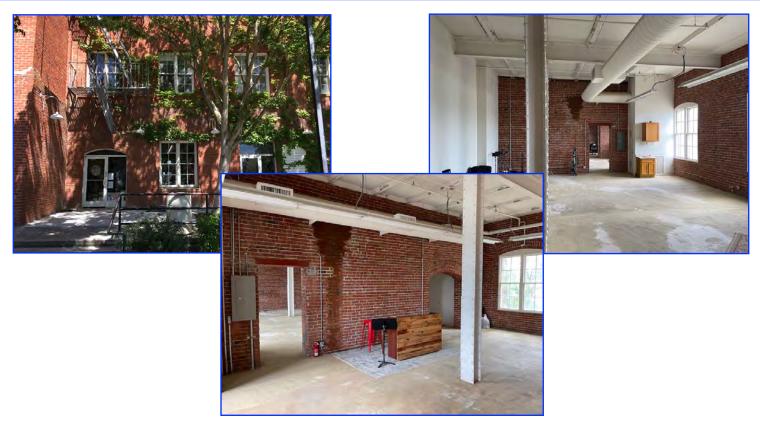

# FOR LEASE 1,745± Sq. Ft. Office Space

### 1059 Court Street, Suites 201-203, Woodland, CA

Upstairs Office Suites of Second Floor in Historic Global Mill Building Second Floor Consist of 3 Connecting Offices Easy walking distance to Yolo County Superior Courthouse & Yolo County Offices Easy access to/from I-5 & Hwy 113 Water/Sewer and Garbage Included in Rent

## 1,745± Sq. Ft. Office Space 1059 Court Street, Suites 201-203 • Woodland, CA