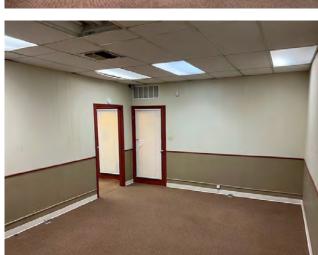

## 91 W. Main Street Suite C, Woodland, CA

Located in well established retail complex 2 Large rooms with private offices Separated by a wall, could be divided into 2 separate suites Private parking lot PG&E, water/sewer and garbage included in rent Monument Signage