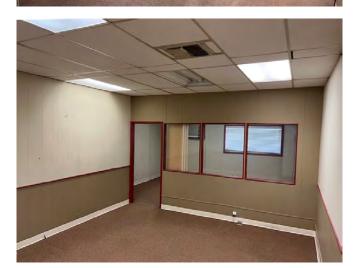

## 91 W. Main Street Suite C, Woodland, CA

Located in well established retail complex 2 Large rooms with private offices Separated by a wall, could be divided into 2 separate suites Private parking lot PG&E, water/sewer and garbage included in rent Monument Signage