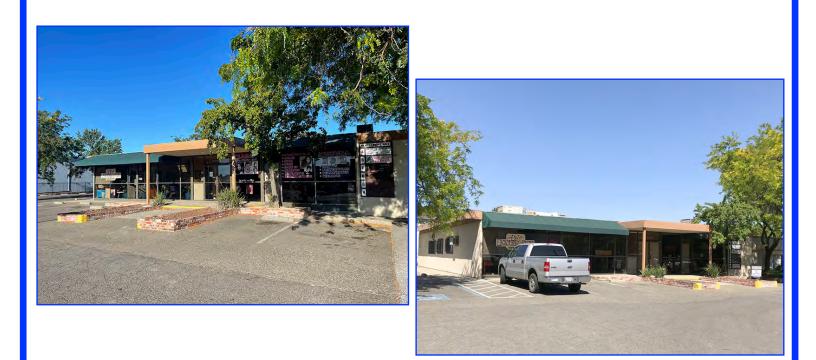

## **FOR LEASE** 864± Sq. Ft. Office / Retail Space

## 91 W. Main Street Suite C, Woodland, CA

Located in well established retail complex 2 Large rooms with private offices Separated by a wall, could be divided into 2 separate suites Private parking lot PG&E, water/sewer and garbage included in rent Monument Signage

## Lease Rate: \$1,328.00/Month

SHEFFIELD-SALLING PROPERTIES COMMERCIAL, INDUSTRIAL AND RESIDENTIAL SALES AND PROPERTY MANAGEMENT 20 N. East Street, Suite 101, Woodland, CA 95776 Phone: (530) 666-5485 Fax: (530) 666-1244 Website: www.Sheffield-RealEstate.com