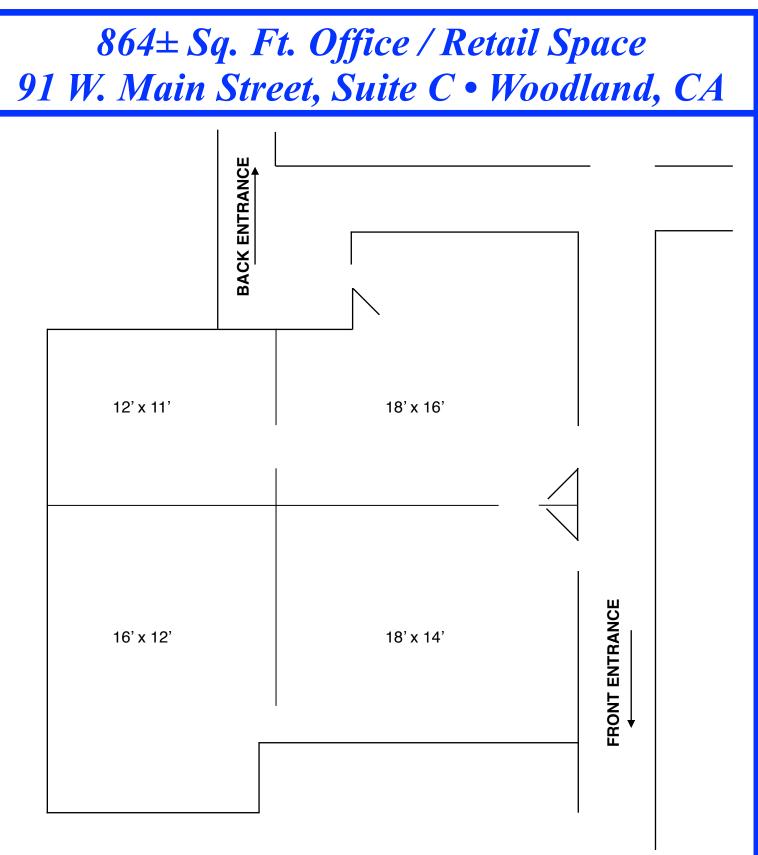

## 864± Sq. Ft. Office / Retail Space 91 W. Main Street, Suite C • Woodland, CA

SHEFFIELD-SALLING PROPERTIES COMMERCIAL, INDUSTRIAL AND RESIDENTIAL SALES AND PROPERTY MANAGEMENT 20 N. East Street, Suite 101, Woodland, CA 95776 Phone: (530) 666-5485 Fax: (530) 666-1244 Website: www.Sheffield-RealEstate.com

\*Drawing Not To Scale

SHEFFIELD-SALLING PROPERTIES COMMERCIAL, INDUSTRIAL AND RESIDENTIAL SALES AND PROPERTY MANAGEMENT 20 N. East Street, Suite 101, Woodland, CA 95776 Phone: (530) 666-5485 Fax: (530) 666-1244 Website: www.Sheffield-RealEstate.com