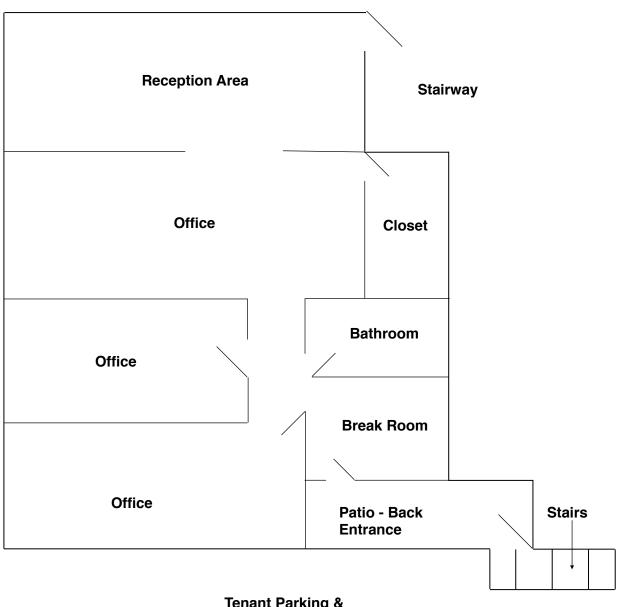

#### **Features:**

- 2nd Floor Office Suite
- Reception, 2 Private Offices, Break Room & Private Restroom
  - Great Location One Block from Downtown Main Street
  - Walking Distance to Yolo County Administrative Office & Yolo County Superior Courthouse
  - Private Parking With City Parking in Back of Building
    - Monument Signage

#### **Court Street**

Tenant Parking & City Parking Lot

\*Drawing not to scale